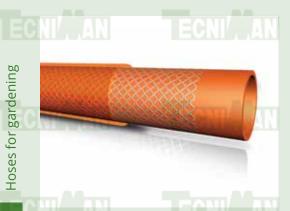

## **TEXOVINIL ROJA**

CHARACTERISTICS

Non-toxic hose manufactured through extrusion of vinyl compounds, reinforced with a mesh of polyester threads to provide it with a resistance to breakage from stretching in the elongation. The outer cover is orange and the inside is orange PVC. Very light, flexible and manageable, resistant to atmospheric agents and chemical products.

APPLICATIONS

Domestic watering, gardening, horticulture, floriculture and pleasure boats.

**TEMPERATURES** 

From -10°C to +60°C.